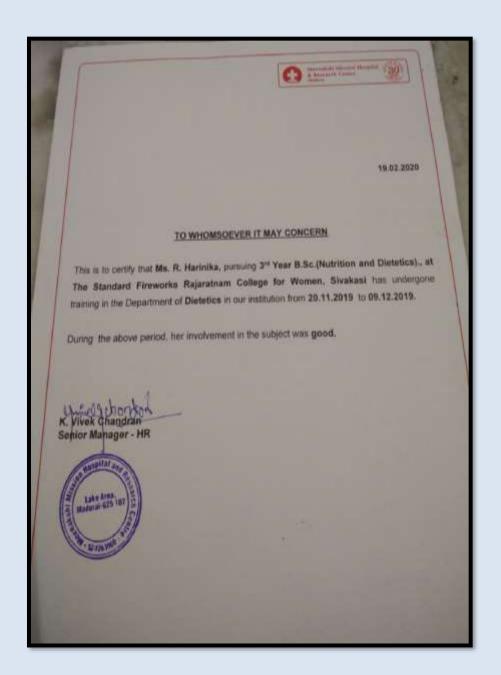

# Name of the Participant

### : R.Harinika, III B.Sc. Nutrition & Dietetics Name of the Collaborating Agency : Meenakshi Mission Hospital and Research center, Madurai

(Affiliated to Madurai Kamaraj University, Re-accredited with A Grade by NAAC, College with Potential for Excellence by UGC and Mentor Institution under UGC PARAMARSH)