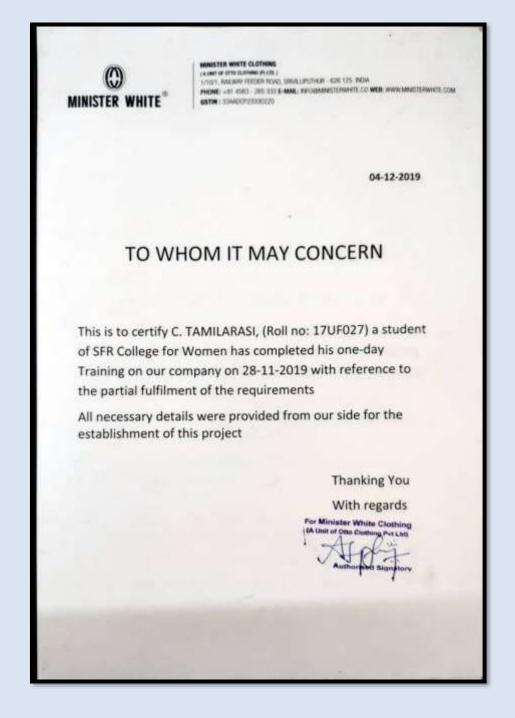

NAMMAL.S. was a participant of the Summer Training Programme in Physics (STP9P - 2019) during May 28 - June 17, 2019 organized by The Academy of Sciences, Chennai and Department of Nuclear Physics, University of Madras and sponsored by The Science City Government of Tamilnadu, Chennai. Thiru U. Sagayam LA.S rof. C. Venkateswaran and Dr. N. Yogesh Prof. Vice - Chairman President Directors Science City, Government of Tamilia STPIP 2019 The Academy of Sciences Chennai Chennal



(Affiliated to Madurai Kamaraj University, Re-accredited with A Grade by NAAC, College with Potential for Excellence by UGC and Mentor Institution under UGC PARAMARSH)

# Name of the Participant: C.Tamilarasi, III B.Sc. Costume Design & FashionName of the Collaborating Agency: Minister White Clothing, Srivilliputhur





(Affiliated to Madurai Kamaraj University, Re-accredited with A Grade by NAAC, College with Potential for Excellence by UGC and Mentor Institution under UGC PARAMARSH)

#### Name of the Participant : K.Ramya, III B.Sc. Costume Design & Fashion Name of the Collaborating Agency : Minister White Clothing, Srivilliputhur



61



(Affiliated to Madurai Kamaraj University, Re-accredited with A Grade by NAAC, College with Potential for Excellence by UGC and Mentor Institution under UGC PARAMARSH)

#### Name of the Participant

#### : V.Ramakrishnammal, **III B.Sc. Costume Design & Fashion** Name of the Collaborating Agency : Minister White Clothing, Srivilliputhur





(Affiliated to Madurai Kamaraj University, Re-accredited with A Grade by NAAC, College with Potential for Excellence by UGC