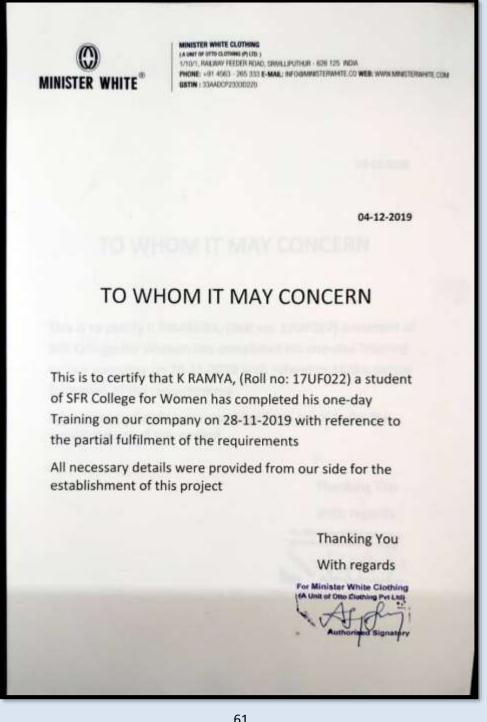

swaran and Dr. N. Yogesh Prof. Vice - Chairman President Directors Science City, Government of Tamilia STPIP 2019 The Academy of Sciences Chennai Chennal



(Affiliated to Madurai Kamaraj University, Re-accredited with A Grade by NAAC, College with Potential for Excellence by UGC and Mentor Institution under UGC PARAMARSH)

# Name of the Participant: C.Tamilarasi, III B.Sc. Costume Design & FashionName of the Collaborating Agency: Minister White Clothing, Srivilliputhur





(Affiliated to Madurai Kamaraj University, Re-accredited with A Grade by NAAC, College with Potential for Excellence by UGC and Mentor Institution under UGC PARAMARSH)

#### Name of the Participant : K.Ramya, III B.Sc. Costume Design & Fashion Name of the Collaborating Agency : Minister White Clothing, Srivilliputhur



61



(Affiliated to Madurai Kamaraj University, Re-accredited with A Grade by NAAC, College with Potential for Excellence by UGC and Mentor Institution under UGC PARAMARSH)

#### Name of the Participant

#### : V.Ramakrishnammal, **III B.Sc. Costume Design & Fashion** Name of the Collaborating Agency : Minister White Clothing, Srivilliputhur





(Affiliated to Madurai Kamaraj University, Re-accredited with A Grade by NAAC, College with Potential for Excellence by UGC and Mentor Institution under UGC PARAMARSH)

Name of the Participant : S.Monika Devi, III B.Sc.Costume Design & Fashion Name of the Collaborating Agency : Minister White Clothing, Srivilliputhur





(Affiliated to Madurai Kamaraj University, Re-accredited with A Grade by NAAC, College with Potential for Excellence by UGC