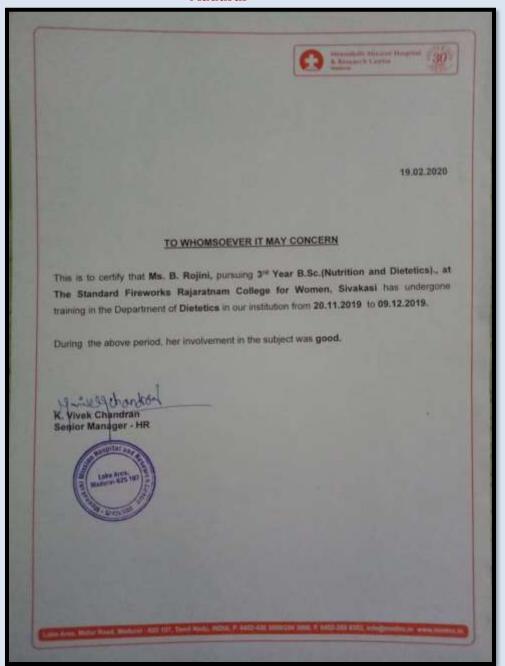

### Name of the Participant

: B.Rojini, III B.Sc. Nutrition & Dietetics Name of the Collaborating Agency : Meenakshi Mission Hospital and Research center, Madurai

(Affiliated to Madurai Kamaraj University, Re-accredited with A Grade by NAAC, College with Potential for Excellence by UGC and Mentor Institution under UGC PARAMARSH)