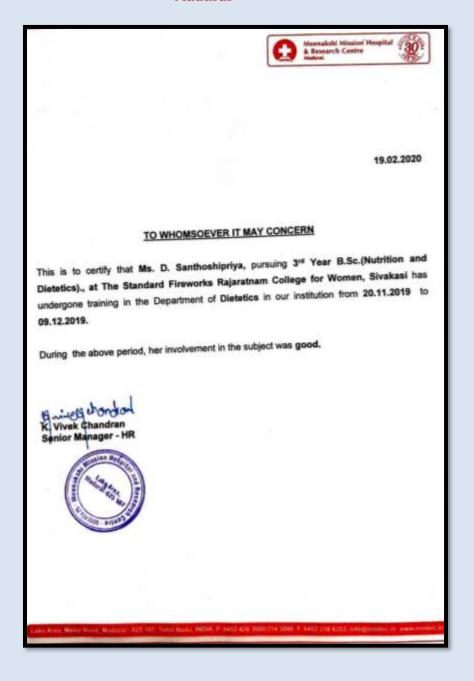

# Name of the Participant: D.Santhoshipriya, III B.Sc. Nutrition & DieteticsName of the Collaborating Agency: Meenakshi Mission Hospital and Research center,<br/>Madurai

(Affiliated to Madurai Kamaraj University, Re-accredited with A Grade by NAAC, College with Potential for Excellence by UGC and Mentor Institution under UGC PARAMARSH)