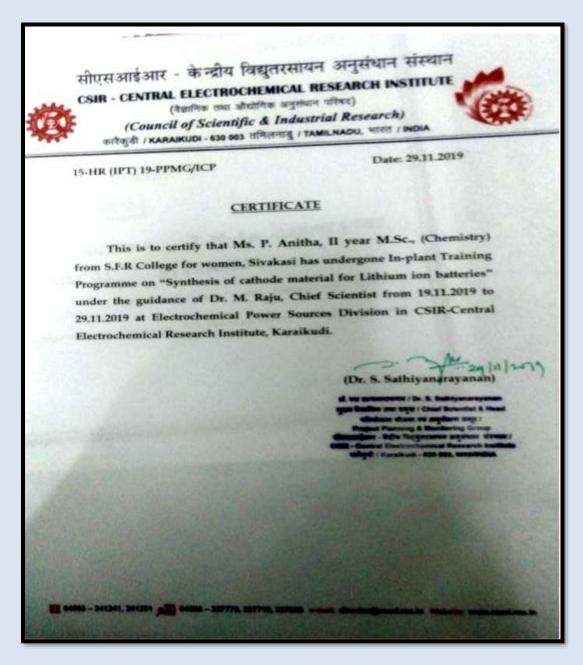

|                                                   |  |



(Affiliated to Madurai Kamaraj University, Re-accredited with A Grade by NAAC, College with Potential for Excellence by UGC and Mentor Institution under UGC PARAMARSH)

#### Name of the Participant : P.Anitha, II M.Sc. Chemistry Name of the Collaborating Agency: Central Electrochemical research institute





(Affiliated to Madurai Kamaraj University, Re-accredited with A Grade by NAAC, College with Potential for Excellence by UGC and Mentor Institution under UGC PARAMARSH)

#### Name of the Participant : M.Dhanapriya, II M.Sc. Chemistry Name of the Collaborating Agency: Central Electrochemical research institute





(Affiliated to Madurai Kamaraj University, Re-accredited with A Grade by NAAC, College with Potential for Excellence by UGC and Mentor Institution under UGC PARAMARSH)

#### Name of the Participant : A.Vinodhini, II M.Sc. Chemistry Name of the Collaborating Agency: Central Electrochemical research institute

सीएसआईआर - केन्द्रीय विद्युतरसायन अनुसंधान संस्थान CSIR - CENTRAL ELECTROCHEMICAL RESEARCH INSTITUTE (वैज्ञानिक तथा जीधोगिक अनुसंधान परिषद) (Council of Scientific & Indust