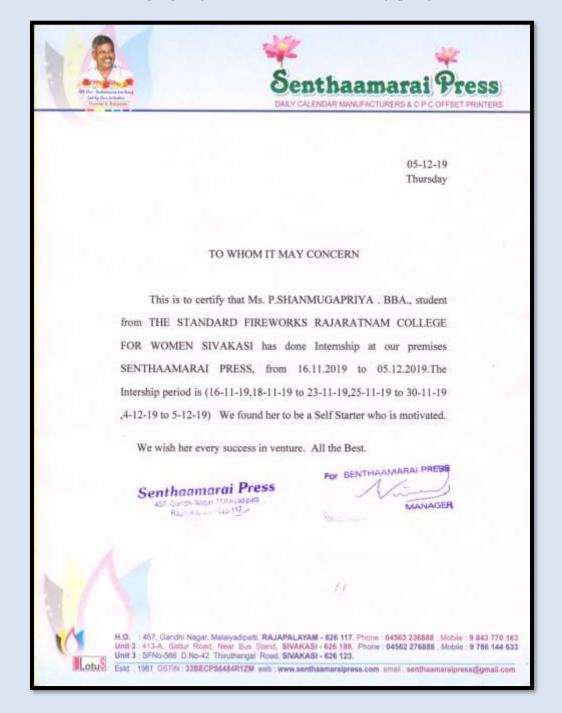

Name of the Participant : P.Shanmuga Priya, II B.B.A. Name of the Collaborating Agency : Senthaamarai Press, Rajapalayam.

(Affiliated to Madurai Kamaraj University, Re-accredited with A Grade by NAAC, College with Potential for Excellence by UGC and Mentor Institution under UGC PARAMARSH)