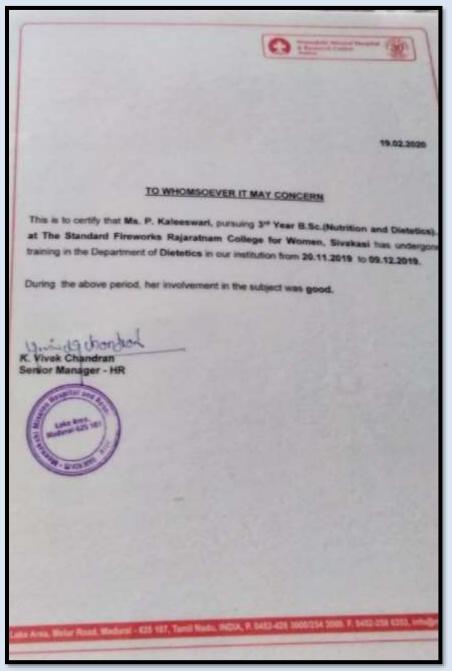

## Name of the Participant

: P.Kaleeswari, III B.Sc. Nutrition & Dietetics Name of the Collaborating Agency : Meenakshi Mission Hospital and Research center, Madurai

(Affiliated to Madurai Kamaraj University, Re-accredited with A Grade by NAAC, College with Potential for Excellence by UGC and Mentor Institution under UGC PARAMARSH)