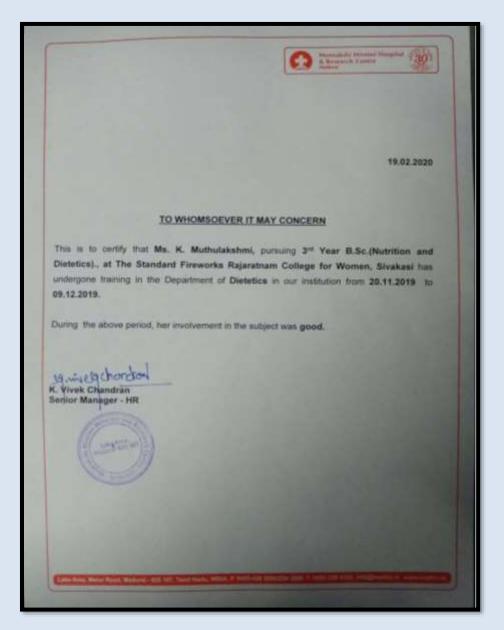

# Name of the Participant

### : K.Muthulakshmi , III B.Sc. Nutrition & Dietetics Name of the Collaborating Agency : Meenakshi Mission Hospital and Research center, Madurai

(Affiliated to Madurai Kamaraj University, Re-accredited with A Grade by NAAC, College with Potential for Excellence by UGC and Mentor Institution under UGC PARAMARSH)