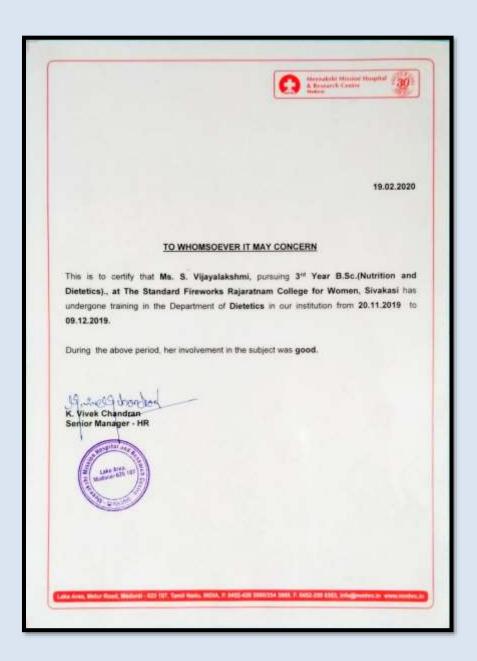

# Name of the Participant

#### : S.Vijayalakshmi, III B.Sc. Nutrition & Dietetics Name of the Collaborating Agency : Meenakshi Mission Hospital and Research center, Madurai

(Affiliated to Madurai Kamaraj University, Re-accredited with A Grade by NAAC, College with Potential for Excellence by UGC and Mentor Institution under UGC PARAMARSH)