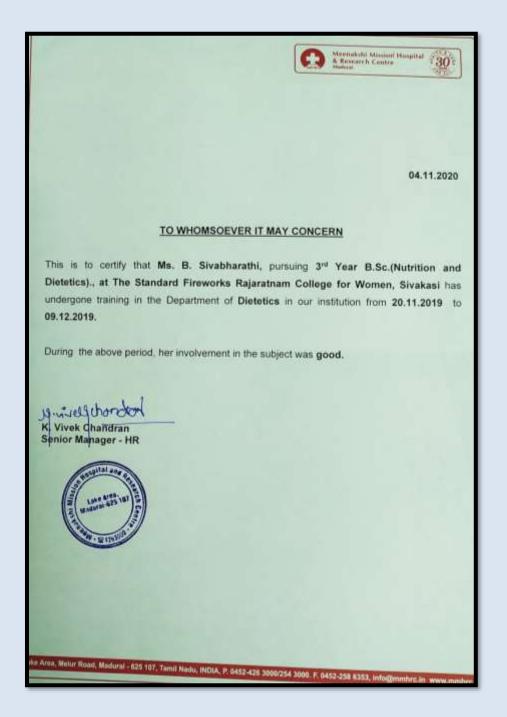

# Name of the Participant: B.Sivabharathi, III B.Sc. Nutrition & DieteticsName of the Collaborating Agency: Meenakshi Mission Hospital and Research center,<br/>Madurai

(Affiliated to Madurai Kamaraj University, Re-accredited with A Grade by NAAC, College with Potential for Excellence by UGC and Mentor Institution under UGC PARAMARSH)