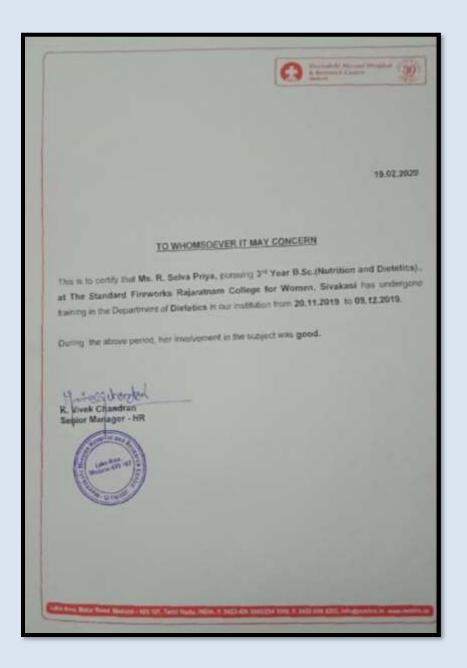

Name of the Participant

: R.Selva Priya, III B.Sc. Nutrition & Dietetics Name of the Collaborating Agency : Meenakshi Mission Hospital and Research center, **Madurai** 

(Affiliated to Madurai Kamaraj University, Re-accredited with A Grade by NAAC, College with Potential for Excellence by UGC and Mentor Institution under UGC PARAMARSH)