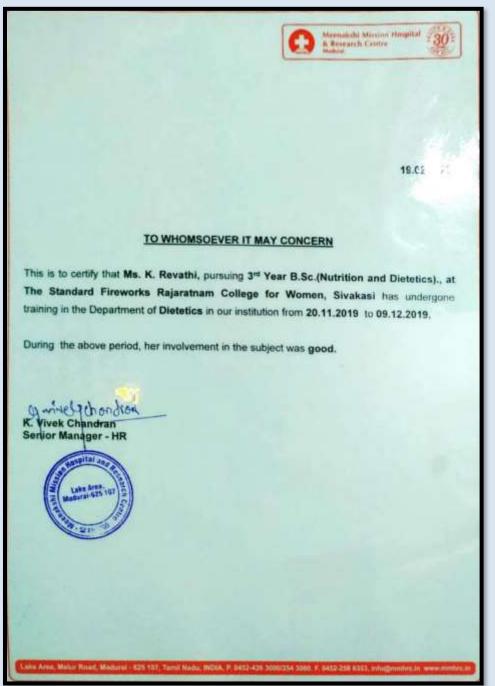

# Name of the Participant

: K.Revathi, III B.Sc. Nutrition & Dietetics Name of the Collaborating Agency : Meenakshi Mission Hospital and Research center, Madurai

(Affiliated to Madurai Kamaraj University, Re-accredited with A Grade by NAAC, College with Potential for Excellence by UGC and Mentor Institution under UGC PARAMARSH)