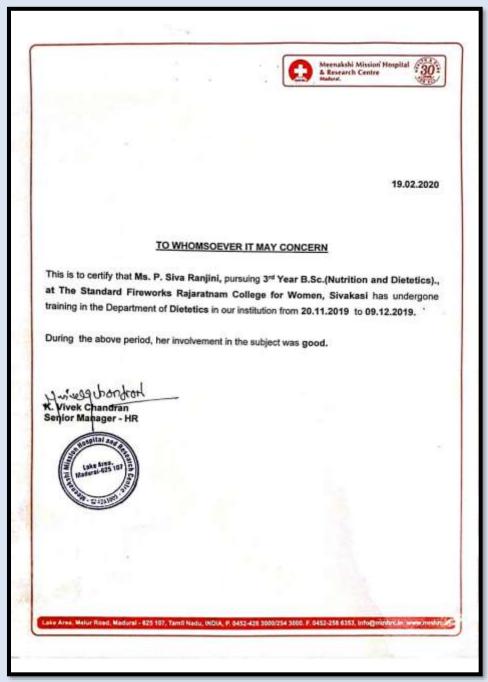

Name of the Participant

: P.Siva Ranjini, III B.Sc. Nutrition & Dietetics Name of the Collaborating Agency : Meenakshi Mission Hospital and Research center, Madurai

(Affiliated to Madurai Kamaraj University, Re-accredited with A Grade by NAAC, College with Potential for Excellence by UGC and Mentor Institution under UGC PARAMARSH)