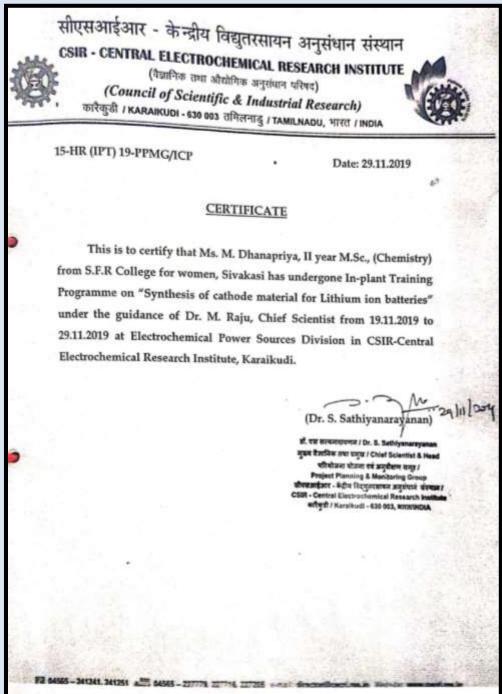

|                                                   |  |



(Affiliated to Madurai Kamaraj University, Re-accredited with A Grade by NAAC, College with Potential for Excellence by UGC and Mentor Institution under UGC PARAMARSH)

#### Name of the Participant : P.Anitha, II M.Sc. Chemistry Name of the Collaborating Agency: Central Electrochemical research institute





(Affiliated to Madurai Kamaraj University, Re-accredited with A Grade by NAAC, College with Potential for Excellence by UGC and Mentor Institution under UGC PARAMARSH)

#### Name of the Participant : M.Dhanapriya, II M.Sc. Chemistry Name of the Collaborating Agency: Central Electrochemical research institute





(Affiliated to Madurai Kamaraj University, Re-accredited with A Grade by NAAC, College with Potential for Excellence by UGC and Mentor Institution under UGC PARAMARSH)

#### Name of the Participant : A.Vinodhini, II M.Sc. Chemistry Name of the Collaborating Agency: Central Electrochemical research institute

सीएसआईआर - केन्द्रीय विद्युतरसायन अनुसंधान संस्थान CSIR - CENTRAL ELECTROCHEMICAL RESEARCH INSTITUTE (वैज्ञानिक तथा जीधोगिक अनुसंधान परिषद) (Council of Scientific & Industrial Research) कारेकुडी / KARAIKUDI - 630 003 तमिलनाडु / TAMILNADU, भारत / INDIA

15-HR (IPT) 19-PPMG/ICP

Date: 29.11.2019

#### CERTIFICATE

This is to certify that Ms. A. Vinodhini, II year M.Sc., (Chemistry) from S.F.R College for women, Sivakasi has undergone In-plant Training Programme on "Electrode preparat