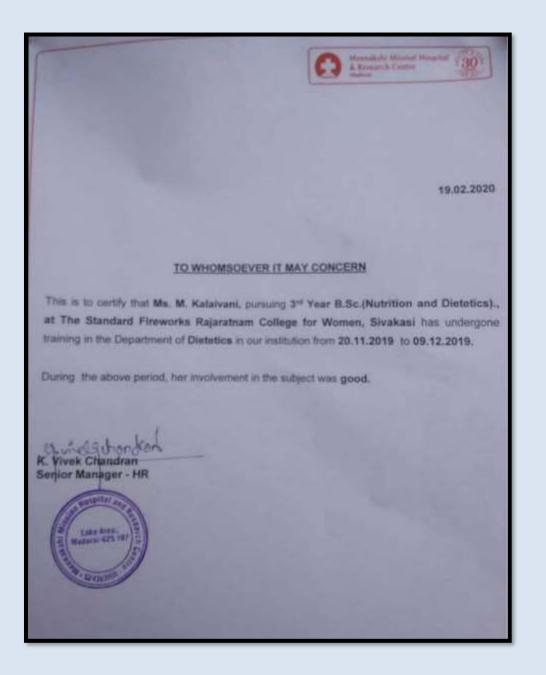

## Name of the Participant

### : M.Kalaivani, III B.Sc. Nutrition & Dietetics Name of the Collaborating Agency : Meenakshi Mission Hospital and Research center, Madurai

(Affiliated to Madurai Kamaraj University, Re-accredited with A Grade by NAAC, College with Potential for Excellence by UGC and Mentor Institution under UGC PARAMARSH)