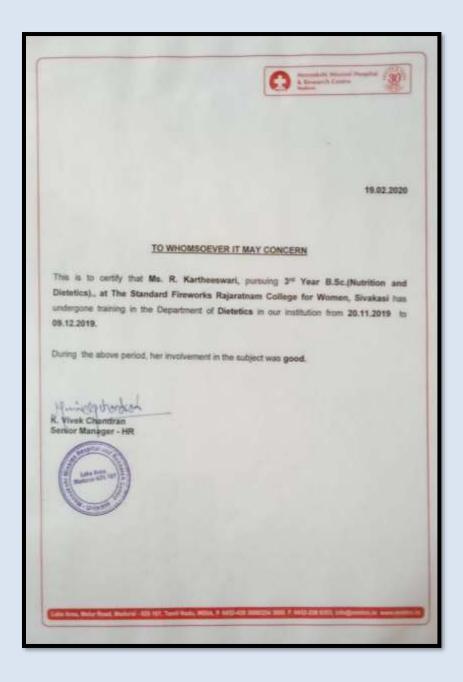

# Name of the Participant

### : R.Kartheeswari, III B.Sc. Nutrition & Dietetics Name of the Collaborating Agency : Meenakshi Mission Hospital and Research center, Madurai

(Affiliated to Madurai Kamaraj University, Re-accredited with A Grade by NAAC, College with Potential for Excellence by UGC and Mentor Institution under UGC PARAMARSH)