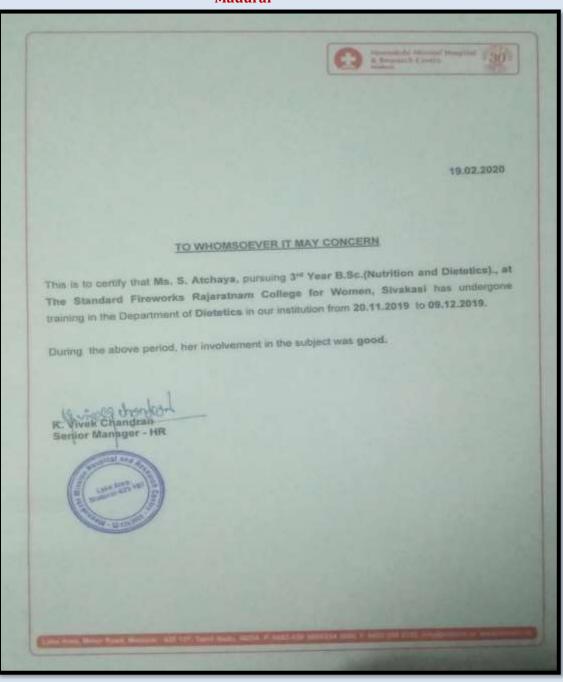

### : M.Balaganeswari, III B.Sc. Nutrition & Dietetics Name of the Collaborating Agency : Meenakshi Mission Hospital and Research center, Madurai

(Affiliated to Madurai Kamaraj University, Re-accredited with A Grade by NAAC, College with Potential for Excellence by UGC and Mentor Institution under UGC PARAMARSH)